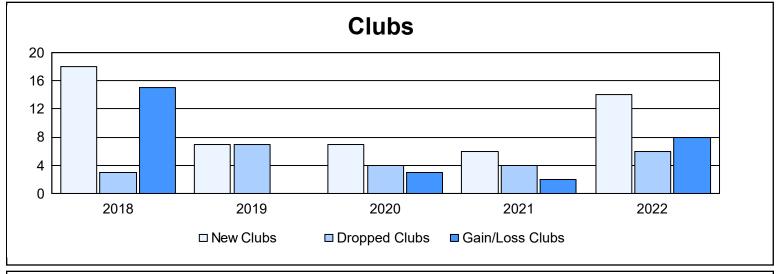

| Year      | New<br>Clubs | Dropped<br>Clubs | Gain/<br>Loss<br>Clubs | New<br>Members | Charter<br>Members | Reinstate<br>Members | Transfer<br>Members | Total<br>Member<br>Added | Total<br>Members<br>Dropped | Gain/<br>Loss<br>Members |
|-----------|--------------|------------------|------------------------|----------------|--------------------|----------------------|---------------------|--------------------------|-----------------------------|--------------------------|
| 2017-2018 | 18           | 3                | 15                     | 881            | 527                | 41                   | 24                  | 1,473                    | 1,268                       | 205                      |
| 2018-2019 | 7            | 7                | 0                      | 720            | 257                | 62                   | 42                  | 1,081                    | 1,202                       | -121                     |
| 2019-2020 | 7            | 4                | 3                      | 589            | 254                | 89                   | 49                  | 981                      | 1,585                       | -604                     |
| 2020-2021 | 6            | 4                | 2                      | 810            | 200                | 92                   | 35                  | 1,137                    | 1,152                       | -15                      |
| 2021-2022 | 14           | 6                | 8                      | 701            | 362                | 57                   | 32                  | 1,152                    | 1,071                       | 81                       |
| Average   | 10           | 5                | 6                      | 740            | 320                | 68                   | 36                  | 1,165                    | 1,256                       | -91                      |