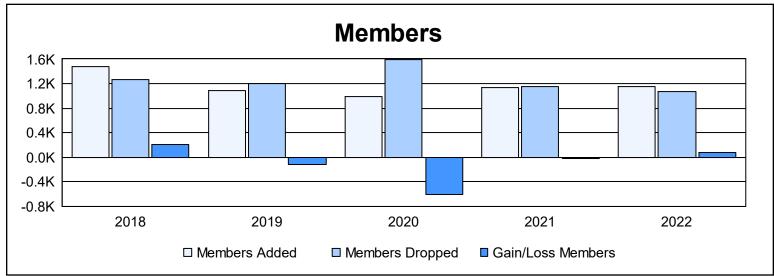

| Year      | New<br>Clubs | Dropped<br>Clubs | Gain/<br>Loss<br>Clubs | New<br>Members | Charter<br>Members | Reinstate<br>Members | Transfer<br>Members | Total<br>Member<br>Added | Total<br>Members<br>Dropped | Gain/<br>Loss<br>Members |
|-----------|--------------|------------------|------------------------|----------------|--------------------|----------------------|---------------------|--------------------------|-----------------------------|--------------------------|
| 2017-2018 | 18           | 3                | 15                     | 881            | 527                | 41                   | 24                  | 1,473                    | 1,268                       | 205                      |
| 2018-2019 | 7            | 7                | 0                      | 720            | 257                | 62                   | 42                  | 1,081                    | 1,202                       | -121                     |
| 2019-2020 | 7            | 4                | 3                      | 589            | 254                | 89                   | 49                  | 981                      | 1,585                       | -604                     |
| 2020-2021 | 6            | 4                | 2                      | 810            | 200                | 92                   | 35                  | 1,137                    | 1,152                       | -15                      |
| 2021-2022 | 14           | 6                | 8                      | 701            | 362                | 57                   | 32                  | 1,152                    | 1,071                       | 81                       |
| Average   | 10           | 5                | 6                      | 740            | 320                | 68                   | 36                  | 1,165                    | 1,256                       | -91                      |